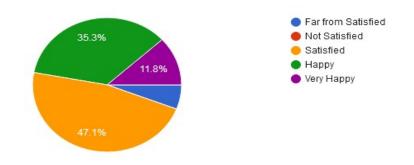

#### 8. Ability to use workplace equipment

9. Ability to solve workplace problems

(Accredited 'B' by NAAC)