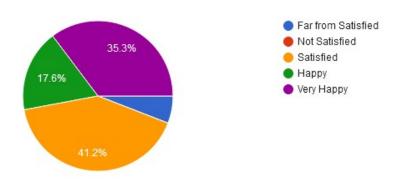

1. Ability to contribute to the goal of the organization

2. Planning and organization skills

#### 3. Communication skills and Soft Skills