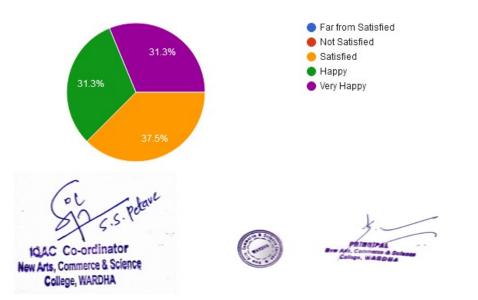

#### 12. Simplicity and sense of belonging

13.Respect for values in life

(Accredited 'B' by NAAC)

## New Arts, Commerce & Science College, Wardha

- ☆ Approved by Government of Maharashtra.
- \* Affiliated to Rashtrasanta Tukdoji Maharaj Nagpur University, Nagpur.
- \* Recognised by U.G.C. New Delhi Under section 2(f) & 12 (b) of UGC act 1956.

Batchelor Road, Nalwadi Wardha - 442 001. (Maharashtra) : (07152) - 253093,240152, Fax: 07152-240152

14.Improvement in soft skills, knowledge, ethics, morality, observed by you in your ward while studying in college