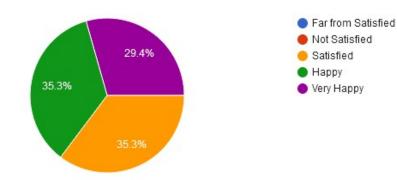

#### 10.Innovativeness, creativity

11. Involvement in social activities

(Accredited 'B' by NAAC)