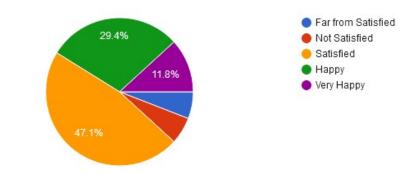

1. Ability to contribute to the goal of the organization

2. Planning and organization skills

#### 3. Communication skills and Soft Skills