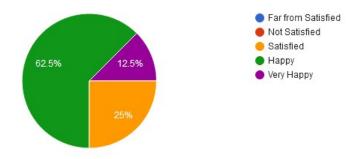

#### 10.Innovativeness, creativity

11. Involvement in social activities

(Accredited 'B' by NAAC)