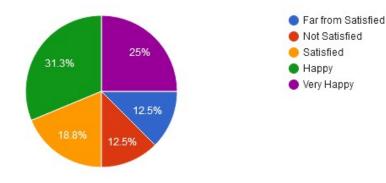

#### 4. Obedience and relationship with Seniors

5.Leadership, Team spirit and Initiative

6.Relationship with peers / subordinates

7. Willingness to learn new techniques, adopt new ideas etc.

(Accredited 'B' by NAAC)