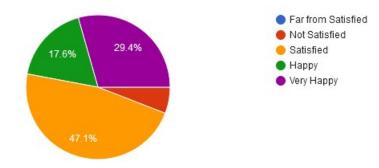

#### 8. Ability to use workplace equipment

9. Ability to solve workplace problems

(Accredited 'B' by NAAC)